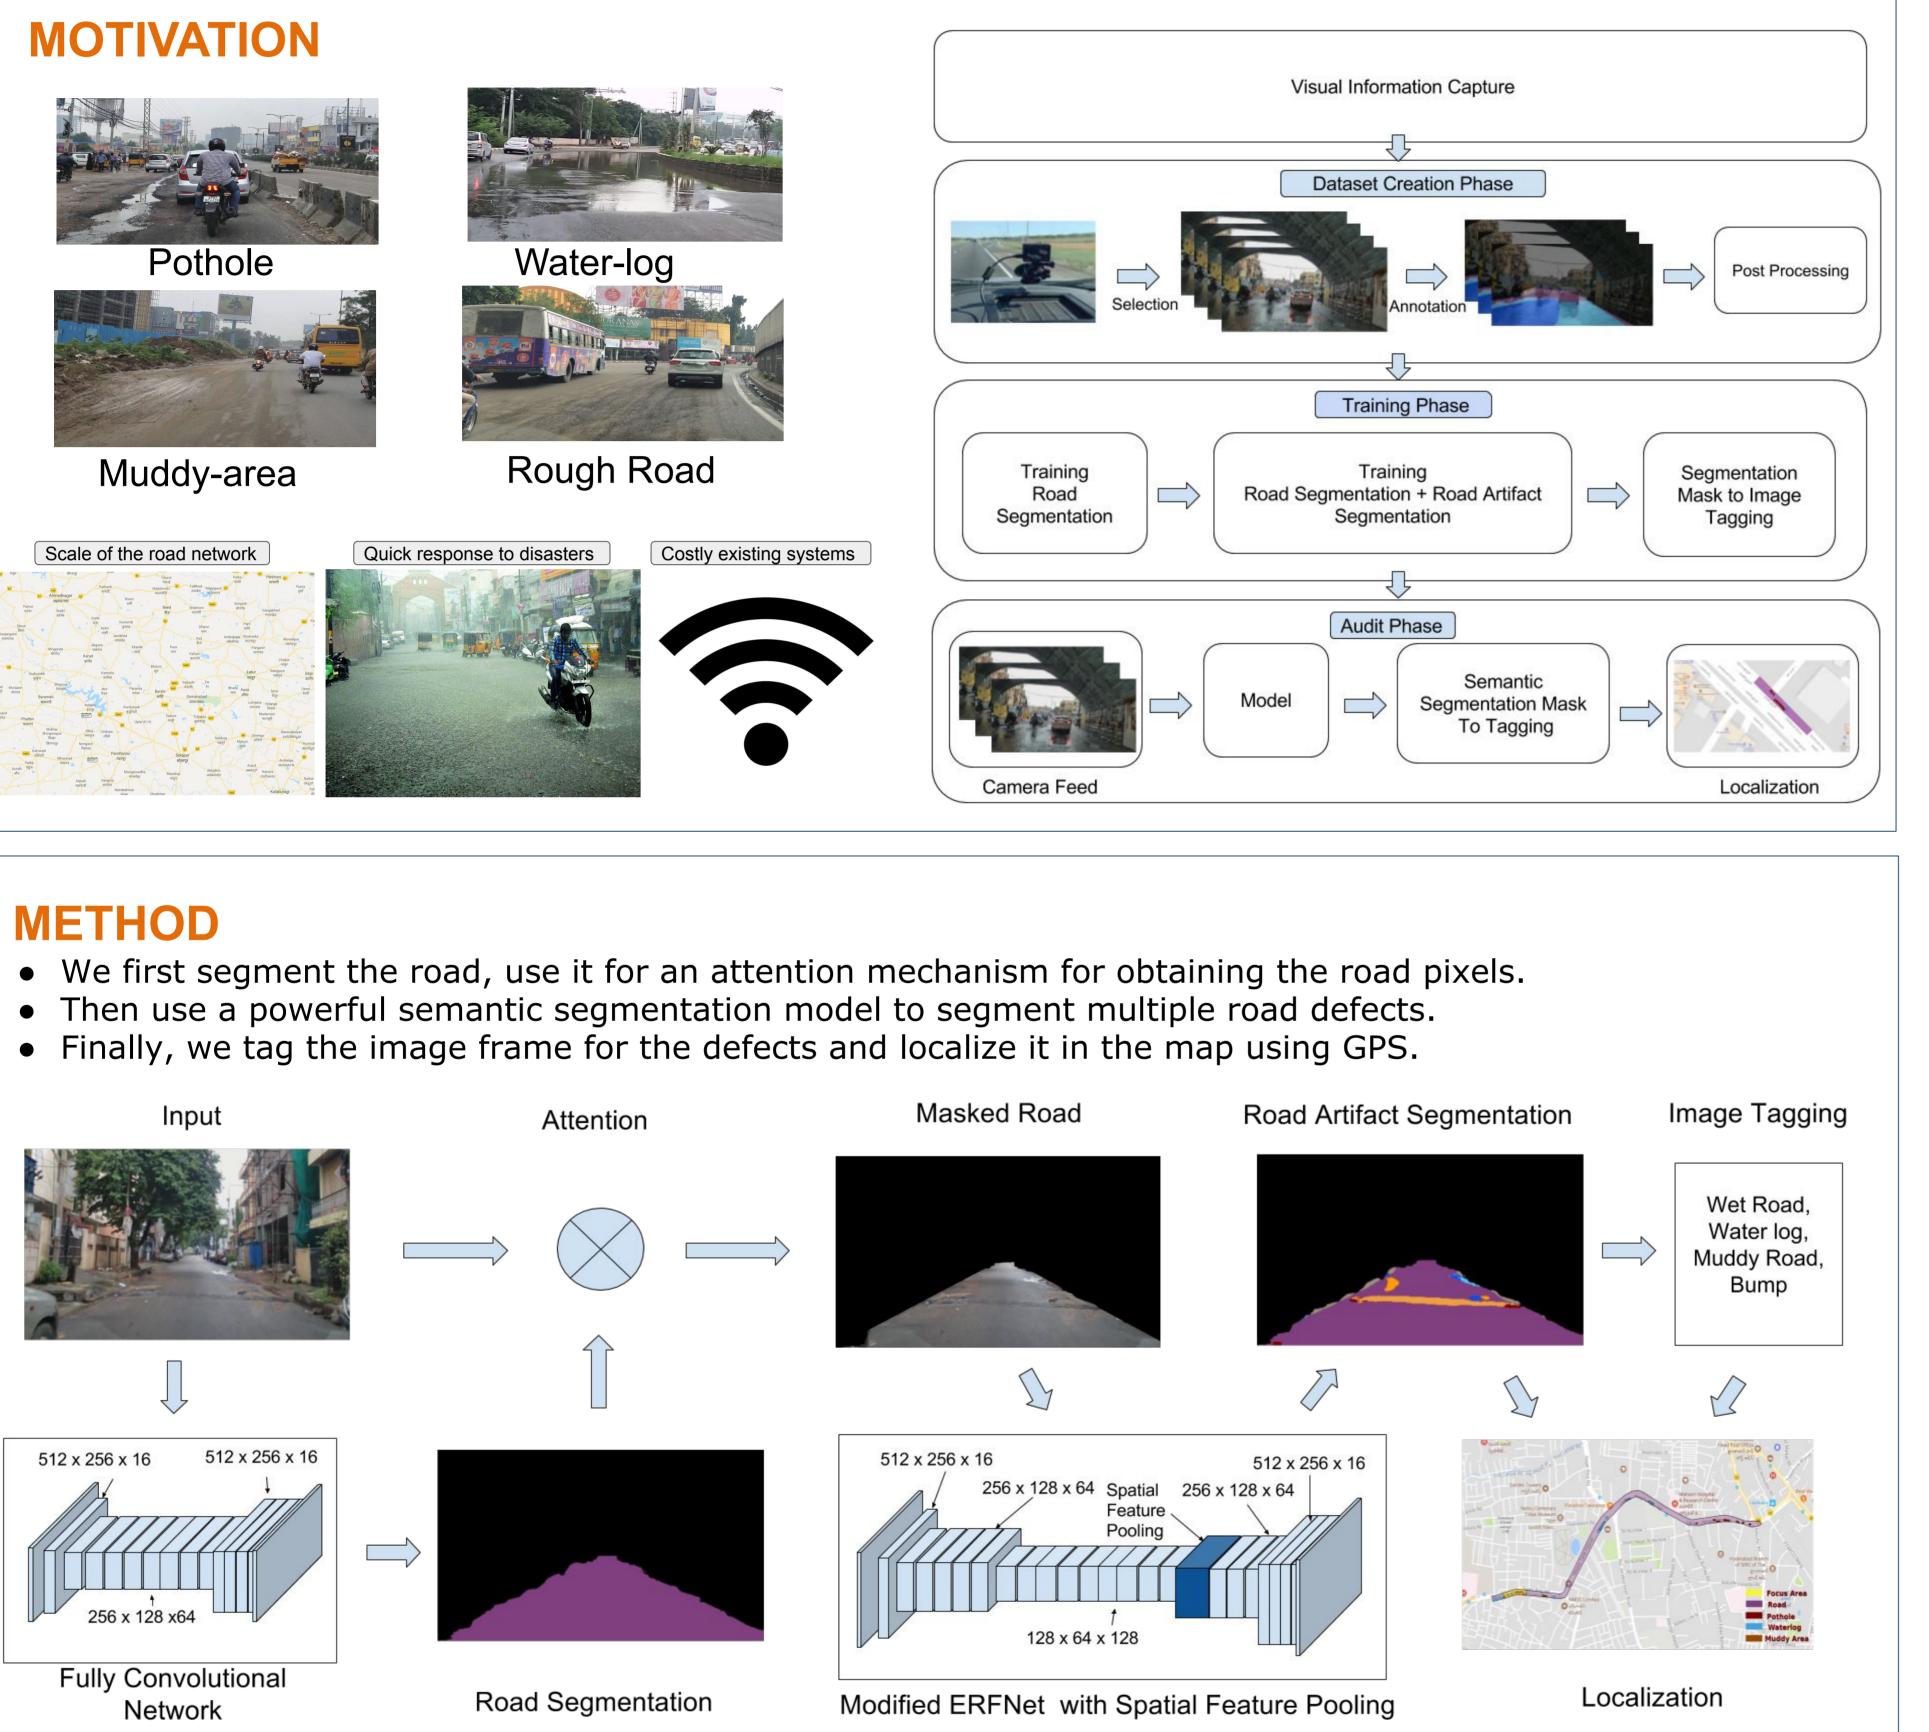

## **Cityscale Road Audit System Using Deep Learning**

Sudhir Kumar, Girish Varma, C.V. Jawahar International Institute of Information Technology, Hyderabad

RESULTS

ERFNet (Fine-tuned

Our refined ERFnet Method (Class Level)