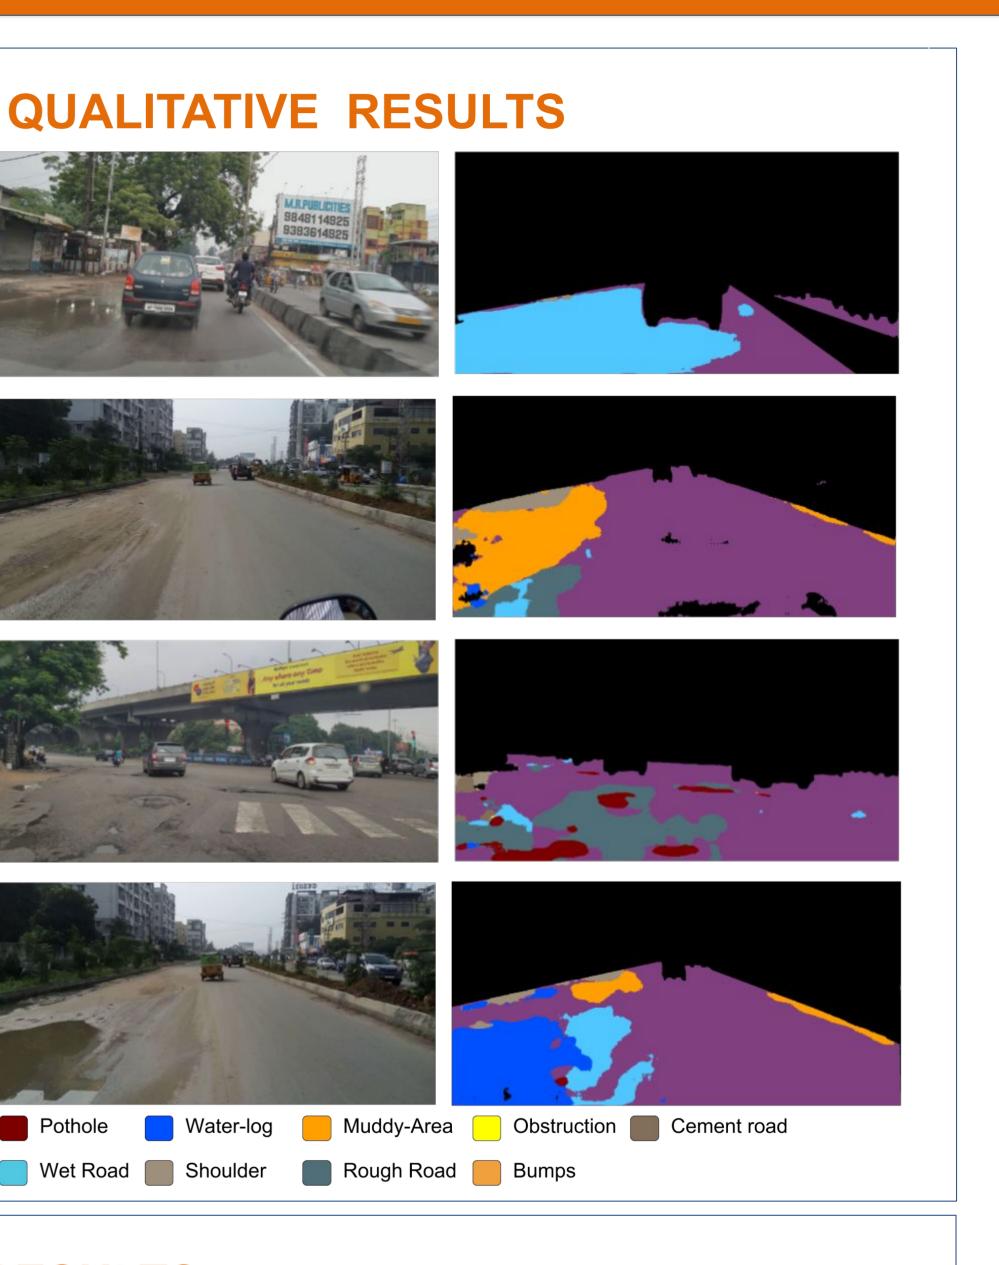

28.1

**INTERNATIONAL INSTITUTE OF INFORMATION TECHNOLOGY** 

HYDERABAD

| wIoU (%)          | fps (10                  | 024 × 512) | Our Method (Image Tagging)                                                                                                                                                                                                                                                                                                                                                                                                                                                                                                                                                                                                                                                                                                                                                                                                                                                                                                                                                                                                                                                                                                                                                                                                                                                                                                                                                                                                                                                                                                                                                                                                                                                                                                                                                                                                                                                                                                                                                                                                                                                                                                     | Precision (%)              | Recall (%) |
|-------------------|--------------------------|------------|--------------------------------------------------------------------------------------------------------------------------------------------------------------------------------------------------------------------------------------------------------------------------------------------------------------------------------------------------------------------------------------------------------------------------------------------------------------------------------------------------------------------------------------------------------------------------------------------------------------------------------------------------------------------------------------------------------------------------------------------------------------------------------------------------------------------------------------------------------------------------------------------------------------------------------------------------------------------------------------------------------------------------------------------------------------------------------------------------------------------------------------------------------------------------------------------------------------------------------------------------------------------------------------------------------------------------------------------------------------------------------------------------------------------------------------------------------------------------------------------------------------------------------------------------------------------------------------------------------------------------------------------------------------------------------------------------------------------------------------------------------------------------------------------------------------------------------------------------------------------------------------------------------------------------------------------------------------------------------------------------------------------------------------------------------------------------------------------------------------------------------|----------------------------|------------|
| 59.8              |                          | 41.7       | Pot hole                                                                                                                                                                                                                                                                                                                                                                                                                                                                                                                                                                                                                                                                                                                                                                                                                                                                                                                                                                                                                                                                                                                                                                                                                                                                                                                                                                                                                                                                                                                                                                                                                                                                                                                                                                                                                                                                                                                                                                                                                                                                                                                       | 59.3                       | 83.3       |
| 59.8              |                          | 41.7       | Rough Road                                                                                                                                                                                                                                                                                                                                                                                                                                                                                                                                                                                                                                                                                                                                                                                                                                                                                                                                                                                                                                                                                                                                                                                                                                                                                                                                                                                                                                                                                                                                                                                                                                                                                                                                                                                                                                                                                                                                                                                                                                                                                                                     | 67.7                       | 61.7       |
| 60.7              |                          | 26.2       | Cement Road                                                                                                                                                                                                                                                                                                                                                                                                                                                                                                                                                                                                                                                                                                                                                                                                                                                                                                                                                                                                                                                                                                                                                                                                                                                                                                                                                                                                                                                                                                                                                                                                                                                                                                                                                                                                                                                                                                                                                                                                                                                                                                                    | 6.2                        | 25.0       |
| wIoU (%)          | wIoU (%) fps (1024 × 512 |            | Obstruction                                                                                                                                                                                                                                                                                                                                                                                                                                                                                                                                                                                                                                                                                                                                                                                                                                                                                                                                                                                                                                                                                                                                                                                                                                                                                                                                                                                                                                                                                                                                                                                                                                                                                                                                                                                                                                                                                                                                                                                                                                                                                                                    | 6.6                        | 100.0      |
| 55.2              |                          | 41.7       | Wet Road                                                                                                                                                                                                                                                                                                                                                                                                                                                                                                                                                                                                                                                                                                                                                                                                                                                                                                                                                                                                                                                                                                                                                                                                                                                                                                                                                                                                                                                                                                                                                                                                                                                                                                                                                                                                                                                                                                                                                                                                                                                                                                                       | 81.3                       | 53.3       |
| 57.2              | 41.7                     |            | Water log                                                                                                                                                                                                                                                                                                                                                                                                                                                                                                                                                                                                                                                                                                                                                                                                                                                                                                                                                                                                                                                                                                                                                                                                                                                                                                                                                                                                                                                                                                                                                                                                                                                                                                                                                                                                                                                                                                                                                                                                                                                                                                                      | 56.2                       | 54.5       |
| 59.0              | 59.0                     |            | Muddy Road                                                                                                                                                                                                                                                                                                                                                                                                                                                                                                                                                                                                                                                                                                                                                                                                                                                                                                                                                                                                                                                                                                                                                                                                                                                                                                                                                                                                                                                                                                                                                                                                                                                                                                                                                                                                                                                                                                                                                                                                                                                                                                                     | 74.1                       | 76.6       |
|                   |                          |            | Bumps                                                                                                                                                                                                                                                                                                                                                                                                                                                                                                                                                                                                                                                                                                                                                                                                                                                                                                                                                                                                                                                                                                                                                                                                                                                                                                                                                                                                                                                                                                                                                                                                                                                                                                                                                                                                                                                                                                                                                                                                                                                                                                                          | 28.5                       | 50.0       |
| Our Method(Class) |                          | IoU (%)    | Shoulder                                                                                                                                                                                                                                                                                                                                                                                                                                                                                                                                                                                                                                                                                                                                                                                                                                                                                                                                                                                                                                                                                                                                                                                                                                                                                                                                                                                                                                                                                                                                                                                                                                                                                                                                                                                                                                                                                                                                                                                                                                                                                                                       | 16.0                       | 25.0       |
| Tar Road          |                          | 72.5       |                                                                                                                                                                                                                                                                                                                                                                                                                                                                                                                                                                                                                                                                                                                                                                                                                                                                                                                                                                                                                                                                                                                                                                                                                                                                                                                                                                                                                                                                                                                                                                                                                                                                                                                                                                                                                                                                                                                                                                                                                                                                                                                                |                            |            |
| Pot hole          |                          | 23.5       |                                                                                                                                                                                                                                                                                                                                                                                                                                                                                                                                                                                                                                                                                                                                                                                                                                                                                                                                                                                                                                                                                                                                                                                                                                                                                                                                                                                                                                                                                                                                                                                                                                                                                                                                                                                                                                                                                                                                                                                                                                                                                                                                |                            |            |
| Rough Road        |                          | 34.5       |                                                                                                                                                                                                                                                                                                                                                                                                                                                                                                                                                                                                                                                                                                                                                                                                                                                                                                                                                                                                                                                                                                                                                                                                                                                                                                                                                                                                                                                                                                                                                                                                                                                                                                                                                                                                                                                                                                                                                                                                                                                                                                                                |                            |            |
| Cement Road       |                          | 13.8       |                                                                                                                                                                                                                                                                                                                                                                                                                                                                                                                                                                                                                                                                                                                                                                                                                                                                                                                                                                                                                                                                                                                                                                                                                                                                                                                                                                                                                                                                                                                                                                                                                                                                                                                                                                                                                                                                                                                                                                                                                                                                                                                                | and the second             |            |
| Obstruction       |                          | 10.7       |                                                                                                                                                                                                                                                                                                                                                                                                                                                                                                                                                                                                                                                                                                                                                                                                                                                                                                                                                                                                                                                                                                                                                                                                                                                                                                                                                                                                                                                                                                                                                                                                                                                                                                                                                                                                                                                                                                                                                                                                                                                                                                                                | - STORIG                   | *          |
| Wet Road          |                          | 32.3       | and a second sec | ELS STADAN                 |            |
| Water log         |                          | 28.8       |                                                                                                                                                                                                                                                                                                                                                                                                                                                                                                                                                                                                                                                                                                                                                                                                                                                                                                                                                                                                                                                                                                                                                                                                                                                                                                                                                                                                                                                                                                                                                                                                                                                                                                                                                                                                                                                                                                                                                                                                                                                                                                                                | THE PLANE                  | ia.        |
| Muddy Road        |                          | 33.4       | INTER                                                                                                                                                                                                                                                                                                                                                                                                                                                                                                                                                                                                                                                                                                                                                                                                                                                                                                                                                                                                                                                                                                                                                                                                                                                                                                                                                                                                                                                                                                                                                                                                                                                                                                                                                                                                                                                                                                                                                                                                                                                                                                                          | INTERNATIONAL INSTITUTE OF |            |