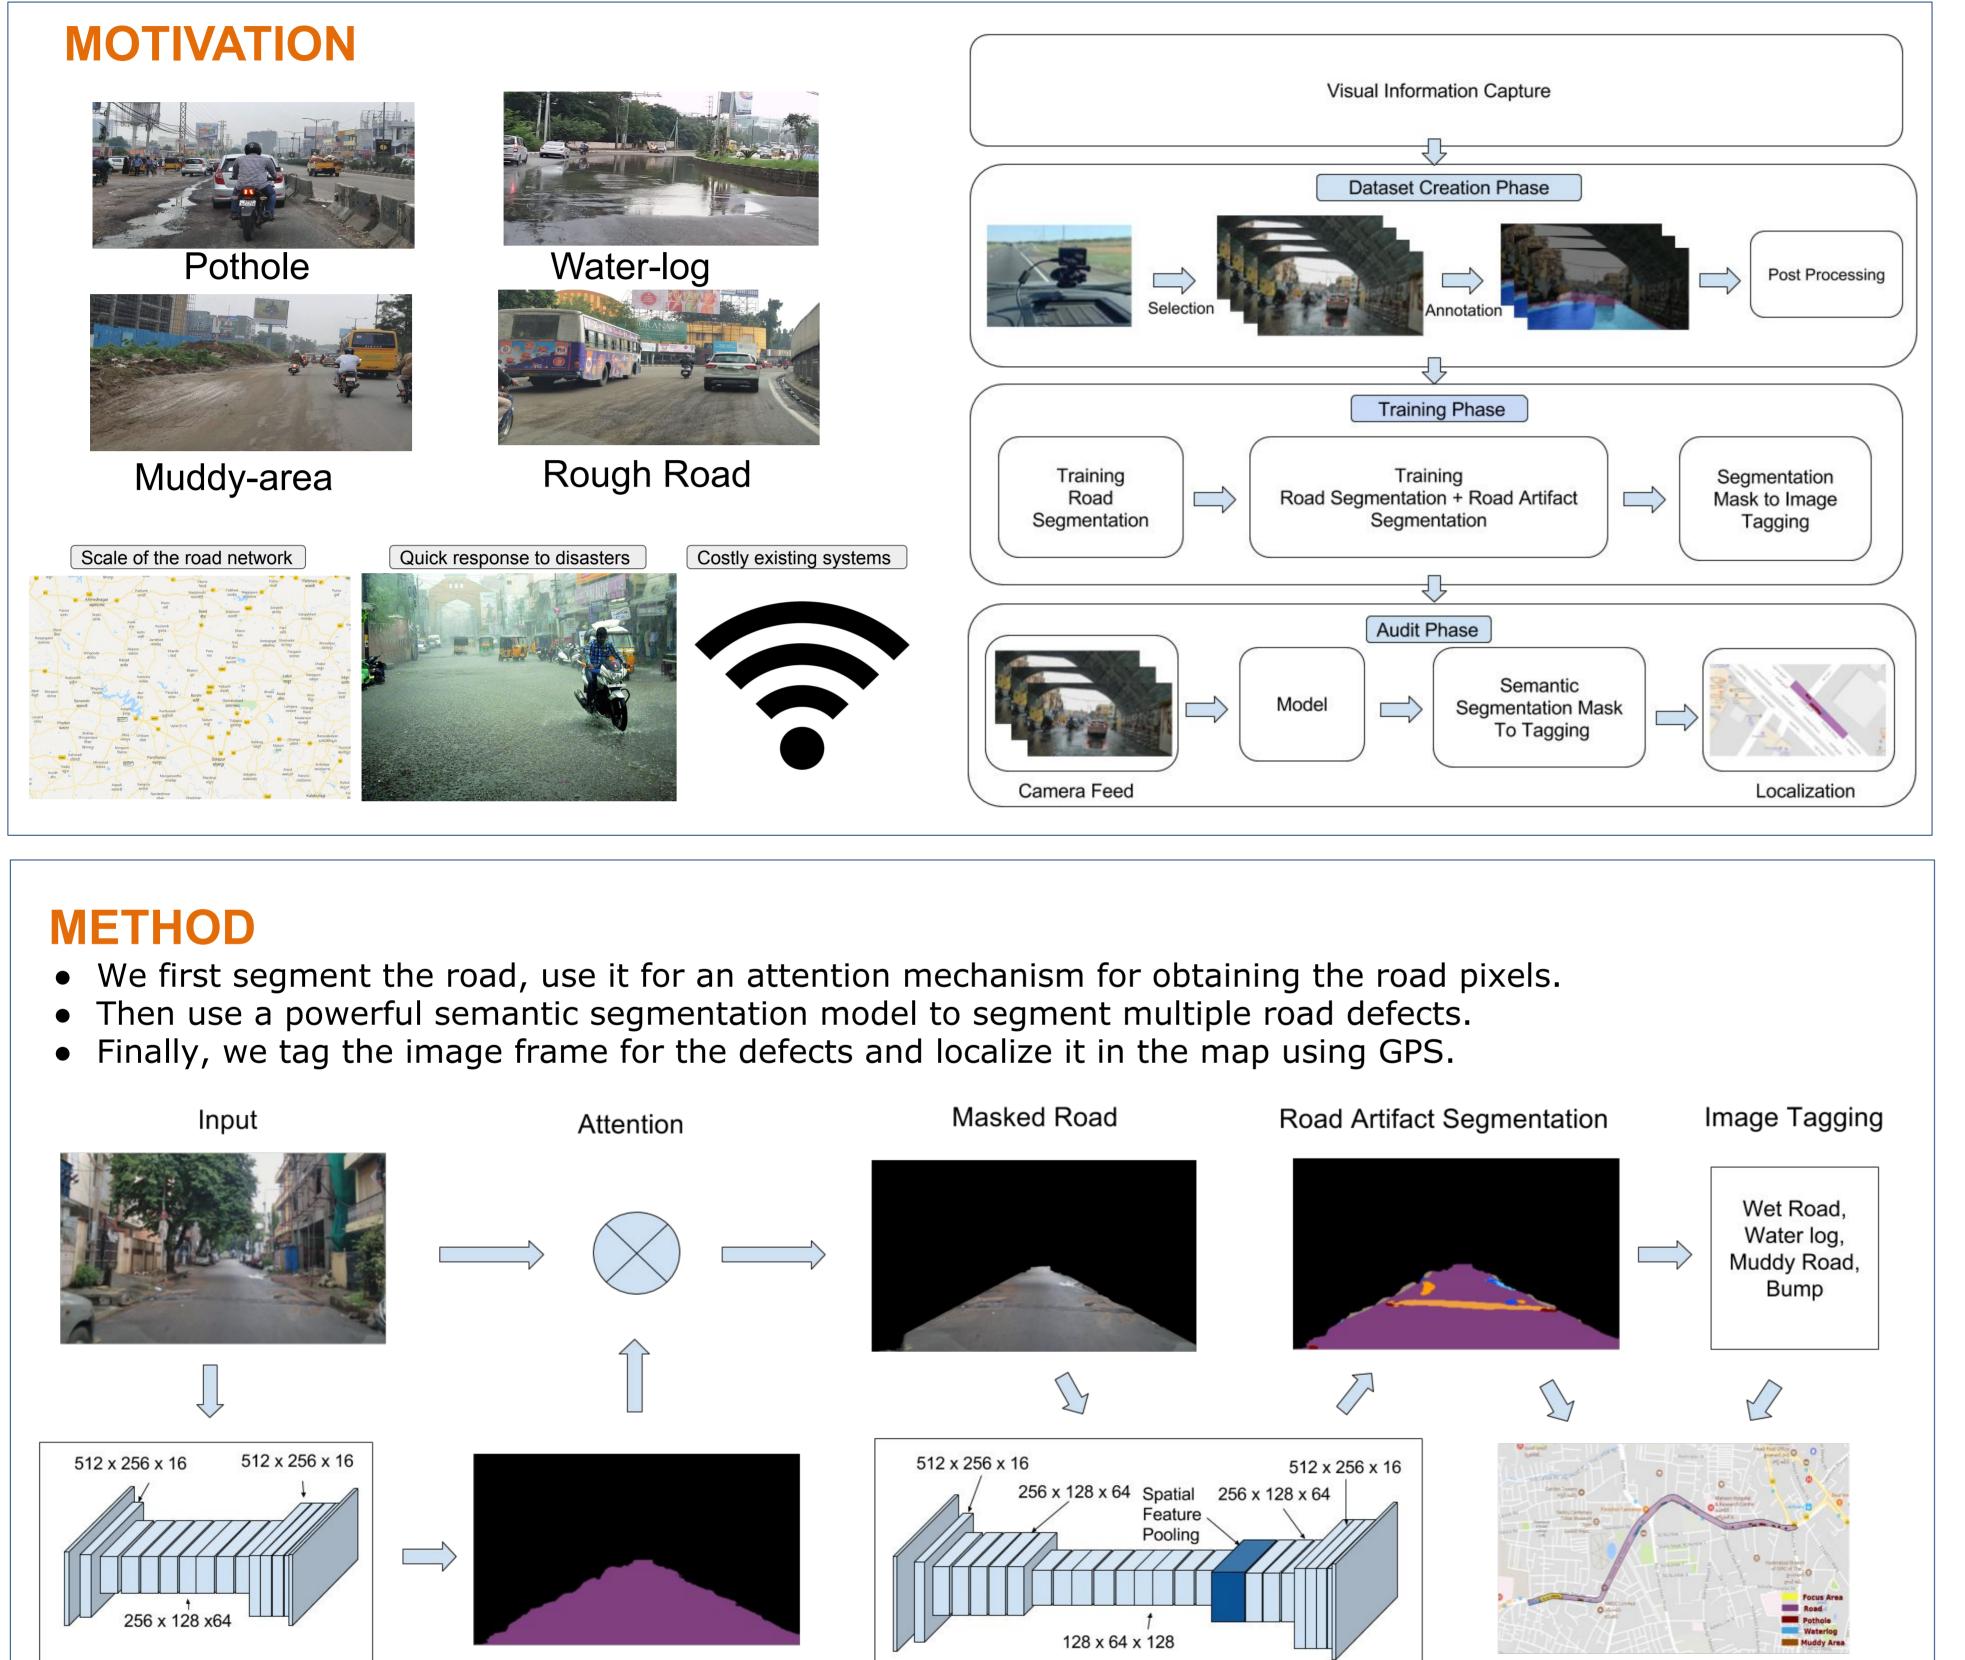

## **Cityscale Road Audit System Using Deep Learning**

Sudhir Kumar, Girish Varma, C.V. Jawahar International Institute of Information Technology, Hyderabad

RESULTS

ERFNet (Fine-tuned

Our refined ERFnet Method (Class Level)